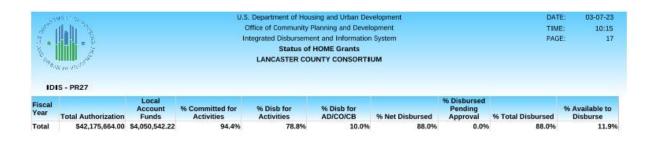

| 40.3%                      |
| 2021           | \$1,873,384.00      | \$172,044.08              | 82.6%                      | 29.4%                    | 8.3%                   | 37.0%           | 0.0%                               | 37.0%             | 62.9%                      |
| 2022           | \$2,162,498.00      | \$211,242.23              | 19.9%                      | 0.0%                     | 2.8%                   | 2.6%            | 0.0%                               | 2.6%              | 97.3%                      |
| 2023           | \$0.00              | \$12,650.85               | 0.0%                       | 0.0%                     | 0.0%                   | 0.0%            | 0.0%                               | 0.0%              | 100.096                    |



## **ESG 2022 - SAGE**



### CAPER Aggregator Unsubmitted 2.0

| Pre HUD submission rep                                                                                                                      | port - Aggregates data from subrecipient CAPERS by selected cr                                                                                          | iteria                                                                                |
|---------------------------------------------------------------------------------------------------------------------------------------------|---------------------------------------------------------------------------------------------------------------------------------------------------------|---------------------------------------------------